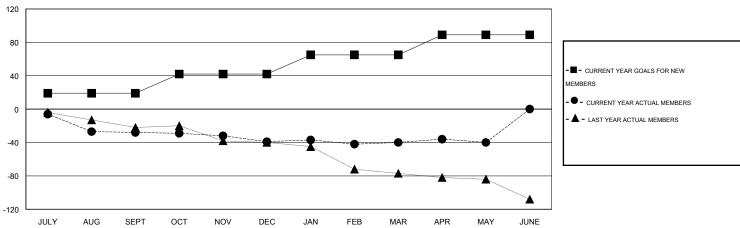

### GOALS AND ACTUAL NEW CLUBS CUMULATIVE

#### GOALS AND ACTUAL MEMBERS CUMULATIVE

| DROPPED CLUBS: 1  DROPPED MEMBERS |     | 26 CLUBS OF 47 ADDED 1 OR MORE NEW MEMBERS | GENDER DISTRIBU<br>MALE<br>FEMALE | ITION<br>1,180 (82.69%)<br>247 (17.31%) |     |
|-----------------------------------|-----|--------------------------------------------|-----------------------------------|-----------------------------------------|-----|
| DECEASED                          | 20  | CLICK HERE FOR HEALTH                      | FAMILY UNIT MEMBERS               |                                         | 202 |
| CLUB CANCELLED                    | 12  | ASSESSMENT DATA                            |                                   | 100                                     |     |
| OTHER                             | 71  |                                            | HEAD OF HOUSEHOLD                 |                                         |     |
| TOTAL                             | 103 |                                            | NON-HEAD OF HOUSEHOL              | 102                                     |     |